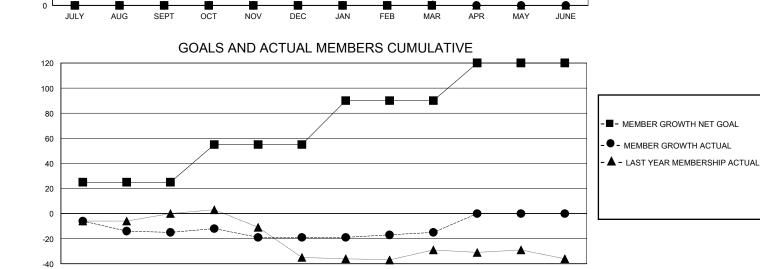

## District 31 I

Results as of: 3/31/2024

| DROPPED CLUBS: 0 |                                              | GENDER DISTRIBUTION            |                                                                                                         |                                                                                                                                                                                                          |
|------------------|----------------------------------------------|--------------------------------|---------------------------------------------------------------------------------------------------------|----------------------------------------------------------------------------------------------------------------------------------------------------------------------------------------------------------|
|                  |                                              | MALE                           | 551 (62.26%)                                                                                            |                                                                                                                                                                                                          |
|                  |                                              | FEMALE                         | 334 (37.74%)                                                                                            |                                                                                                                                                                                                          |
|                  |                                              |                                |                                                                                                         |                                                                                                                                                                                                          |
| 21               | CLICK HERE FOR CUMULATIVE<br>MEMBERSHIP DATA | TOTAL FAMILY UNIT MEMBERS      |                                                                                                         | 190                                                                                                                                                                                                      |
| 0                |                                              | FAMILY MEMBERS PAYING HALF     |                                                                                                         | 00                                                                                                                                                                                                       |
| 63               |                                              |                                |                                                                                                         | 96                                                                                                                                                                                                       |
| 84               |                                              |                                |                                                                                                         |                                                                                                                                                                                                          |
|                  | 0<br>63                                      | 0 <u>MEMBERSHIP DATA</u><br>63 | NEW MEMBERS MALE   PENALE FEMALE   21 CLICK HERE FOR CUMULATIVE   0 MEMBERSHIP DATA   63 FAMILY MEMBERS | NEW MEMBERS MALE 551 (62.26%)   NEW MEMBERS FEMALE 334 (37.74%)   21 CLICK HERE FOR CUMULATIVE. TOTAL FAMILY UNIT MEMBERS   0 MEMBERSHIP DATA FAMILY MEMBERS PAYING HALF   63 FAMILY MEMBERS PAYING HALF |