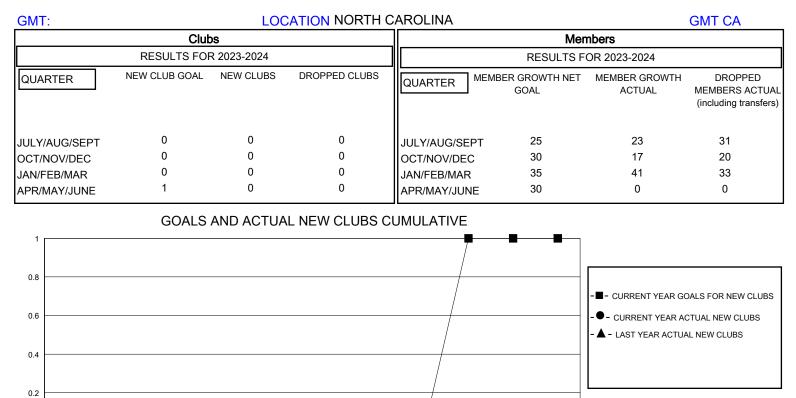

## District 31 I

Results as of: 3/31/2024

| DROPPED CLUBS: 0 |                                              | GENDER DISTRIBUTION            |                                                                                                         |                                                                                                                                                                                                          |
|------------------|----------------------------------------------|--------------------------------|---------------------------------------------------------------------------------------------------------|----------------------------------------------------------------------------------------------------------------------------------------------------------------------------------------------------------|
|                  |                                              | MALE                           | 551 (62.26%)                                                                                            |                                                                                                                                                                                                          |
|                  |                                              | FEMALE                         | 334 (37.74%)                                                                                            |                                                                                                                                                                                                          |
|                  |                                              |                                |                                                                                                         |                                                                                                                                                                                                          |
| 21               | CLICK HERE FOR CUMULATIVE<br>MEMBERSHIP DATA | TOTAL FAMILY UNIT MEMBERS      |                                                                                                         | 190                                                                                                                                                                                                      |
| 0                |                                              | FAMILY MEMBERS PAYING HALF     |                                                                                                         | 00                                                                                                                                                                                                       |
| 63               |                                              |                                |                                                                                                         | 96                                                                                                                                                                                                       |
| 84               |                                              |                                |                                                                                                         |                                                                                                                                                                                                          |
|                  | 0<br>63                                      | 0 <u>MEMBERSHIP DATA</u><br>63 | NEW MEMBERS MALE   PENALE FEMALE   21 CLICK HERE FOR CUMULATIVE   0 MEMBERSHIP DATA   63 FAMILY MEMBERS | NEW MEMBERS MALE 551 (62.26%)   NEW MEMBERS FEMALE 334 (37.74%)   21 CLICK HERE FOR CUMULATIVE. TOTAL FAMILY UNIT MEMBERS   0 MEMBERSHIP DATA FAMILY MEMBERS PAYING HALF   63 FAMILY MEMBERS PAYING HALF |